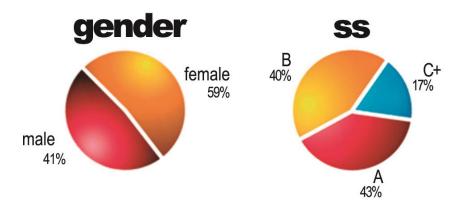

## **About Our Clients:**

Men and women in ages ranging from 28 to 65.

**SS:** A/B, C+ (SS - Social Stratification- people in certain socioeconomic strata). The average customer profile is: permanent city residents, national and foreign tourists, family main bread-winners, opinion leaders and trend setters. Cosmopolitan members committed to the latest cultural trends. Avid consumers of gastronomy, fashion, beauty, real estate, vehicles, drinks, entertainment, art and tourism, among others.